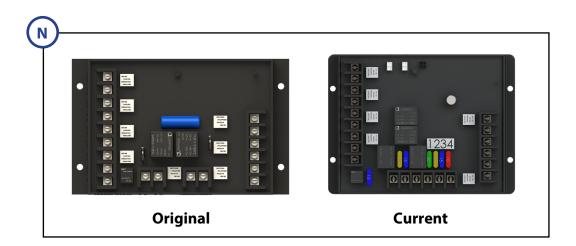

## **ELECTRONICS**

| Callout | Part #        | Description                                                        |
|---------|---------------|--------------------------------------------------------------------|
| N       | 252885        | 8 Function Wireless Remote Receiver w/ Hydraulic Option (OBSOLETE) |
|         | 305121        | 8 Function Receiver with Hydraulic w/ Selectable Fuses (Current)   |
| 0       | <u>305119</u> | Linc 8 Function Receiver with Selectable Fuses                     |
| Р       | 322881        | Linc Digital Switch Interface                                      |