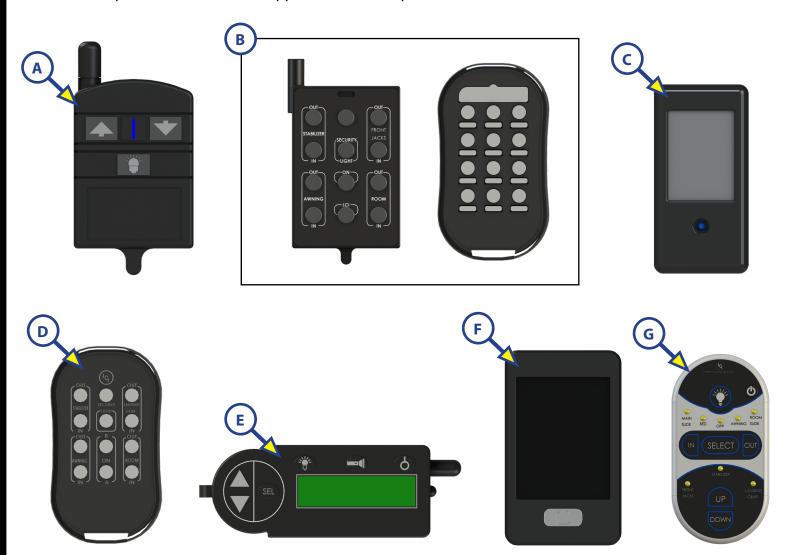

### **ELECTRONICS**

**NOTE:** Part numbers are shown for identification purposes only. Not all parts are available for individual sale. All parts with a link to the Lippert Store can be purchased.

| Callout | Part #        | Description                                                   |
|---------|---------------|---------------------------------------------------------------|
| Α       | 179839        | GAMA Remote Control Key Fob (OBSOLETE)                        |
| В       | 183734        | GAMA First Gen. Small Key Fob (OBSOLETE)                      |
|         |               | GAMA Second Gen. Small Key Fob (OBSOLETE)                     |
| С       | 255193        | GAMA Wireless Linc Transmitter (OBSOLETE)                     |
| D       | 248046        | 2 Function Hydraulic Wireless Transmitter Remote (OBSOLETE)   |
| E       | 206436        | LCD Wireless Remote Fob (OBSOLETE)                            |
| F       | <u>329164</u> | IDS Touch Screen Transmitter w/ Leveling and Fuse Programming |
| G       | <u>292614</u> | IDS Transmitter                                               |