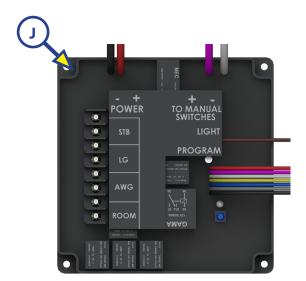

#### **ELECTRONICS**

| Callout | Part #        | Description                                            |
|---------|---------------|--------------------------------------------------------|
| J       | 165257        | 5th Wheel Wireless Receiver (OBSOLETE)                 |
| K       | 183744        | New Generation Wireless Receiver (OBSOLETE)            |
| L       | <u>248045</u> | 2 Function Hydraulic Wireless Receiver                 |
| М       | <u>305120</u> | 5 Function Receiver with Hydraulic w/ Selectable Fuses |