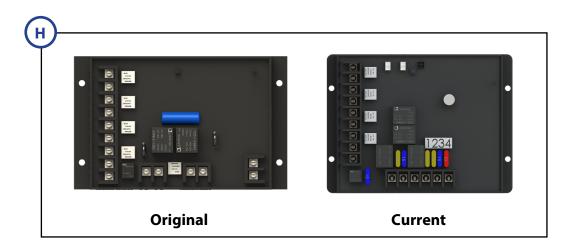

## **ELECTRONICS**

| Callout | Part #        | Description                                       |
|---------|---------------|---------------------------------------------------|
| Н       | 206437        | 5 Function LCD Remote Receiver (OBSOLETE)         |
|         | <u>305117</u> | 5 Function Receiver w/ Selectable Fuses (Current) |
|         | 217609        | 8 Function Wireless Remote Receiver (OBSOLETE)    |
| ı       | <u>305119</u> | 8 Function Receiver w/ Selectable Fuses (Current) |