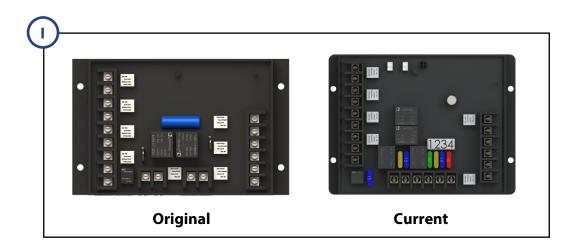

## **ELECTRONICS**

| Callout | Part #        | Description                                       |
|---------|---------------|---------------------------------------------------|
| Н       | 206437        | 5 Function LCD Remote Receiver (OBSOLETE)         |
|         | <u>305117</u> | 5 Function Receiver w/ Selectable Fuses (Current) |
|         | 217609        | 8 Function Wireless Remote Receiver (OBSOLETE)    |
| ı       | <u>305119</u> | 8 Function Receiver w/ Selectable Fuses (Current) |