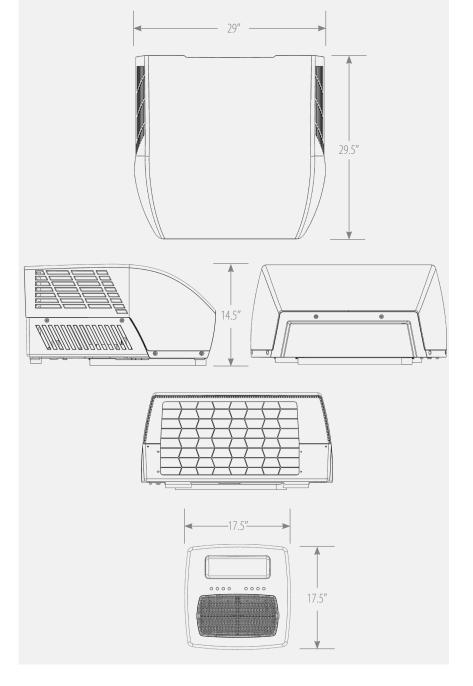

# **Dimensions and Weight**

A/C Unit size (W x H x D):

29 x 14.5 x 29.5" (737 x 368 x 749mm)

A/C Packaging Size (L x W X H):

30.12 x 29.5 x 16.3" (765 x 750 x 415mm)

A/C Net Weight (kg/lbs):

32.9 / 72.4

Gross Weight (kg/lbs):