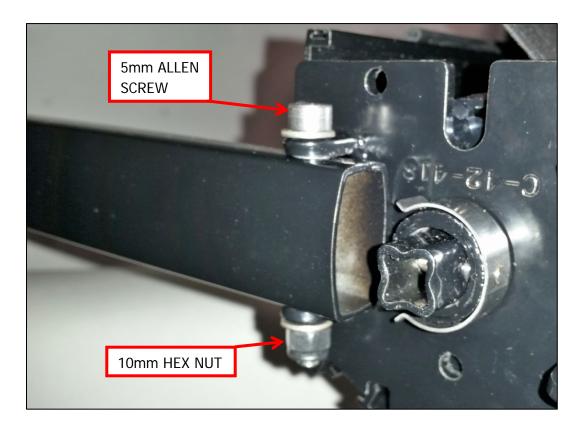

4) On a flat protected surface, attach the arms to the cassette using a 5mm Allen wrench and a 10mm Hex wrench or socket.

- 5) The assembly is now ready for installation.
  - Ensure that the sidewall of the vehicle is sufficiently protected.
  - Using a flat headed screwdriver open out the end of the awning rail where the fabric is to be inserted.
  - Spray the inside of the awning rail with dry silicone or similar product.
  - Insert the fabric and poly rope into the awning rail and ensure that the fabric and poly rope are centered along the length of the channel.