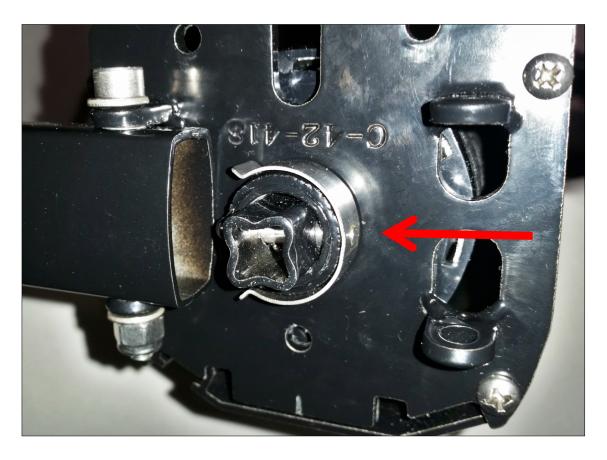

#### **REPLACING THE FABRIC**

- 1. Fully extend the awning and secure with the pull strap.
- 2. Remove the end caps.
- 3. Using a 14mm Wrench hold the square torsion bar while removing the C-clip. **DO NOT RELEASE THE TORSION BAR**. Now slowly under control allow the torsion spring to unwind by turning the wrench in a COUNTER-CLOCKWISE direction.

- 4. Pay out the fabric until the end of the fabric and the poly rope are aligned with the slot in the locking plate.
- 5. Remove any fabric screws and slide the fabric out of the roller tube and awning rail.
- 6. Insert new fabric into the roller tube and the awning rail simultaneously.

- 7. Ensure that the fabric is centered and pullled taut in the roller tube and secure in place with fabric screws.
- 8. Ensure the fabric is aligned and pulled taut in the awning rail and secure in place with fabric screws.
- 9. Using the 14mm wrench tension the torsion spring by turning it in a CLOCKWISE direction and insert the C-clip. **DO NOT RELEASE THE TORSION BAR UNTILL THE C-CLIP IS IN PLACE.** Refer to the table on the next page to determine how many turns need to be put on the spring.

NOTE; The hole in the torsion bar must be correctly aligned for the C-Clip to be inserted.

- 10. Close the awning and ensure that all of the fabric has been pulled into the cassette, and any exposed fabric is pulled taut. If this is not the case then additional tension is required on the torsion spring. Repeat steps 1, 3 and 9 but increase the number of turns indicated in step 9 as required in ½ turn increments until the awning retracts correctly.
- 11. Replace the end caps.