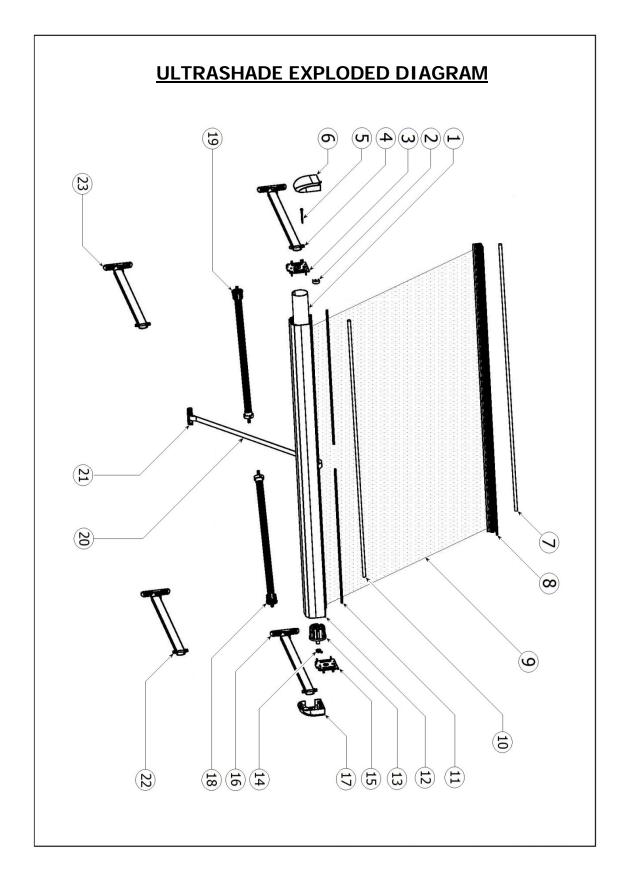

## **PARTS LIST**

| ITEM No. | DESCRIPTION                  | PART No.    |
|----------|------------------------------|-------------|
| 1        | Roller Tube 36" - 64mm       | 5310036-01  |
| 1        | Roller Tube 42" - 64mm       | 5310042-01  |
| 1        | Roller Tube 66" - 64mm       | 5310066-01  |
| 1        | Roller Tube 78" - 64mm       | 5310078-01  |
| 1        | Roller Tube 138" - 64mm      | 5310138-01  |
| 1        | Roller Tube 156" - 64mm      | 5310156-01  |
| 2        | C Pin                        | 5310001-02  |
| 3        | Lock Plate LH                | 531L002-03  |
| 4        | Arm Assembly LH BLK          | 531L003-04B |
| 5        | R Pin                        | 5310004-05  |
| 6        | End Cap Lead Rail LH BLK     | 531L005-06B |
| 7        | Poly Rope top 36"            | 5310036-07  |
| 7        | Poly Rope top 42"            | 5310042-07  |
| 7        | Poly Rope top 66"            | 5310066-07  |
| 7        | Poly Rope top 78"            | 5310078-07  |
| 7        | Poly Rope top 138"           | 5310138-07  |
| 7        | Poly Rope top 156"           | 5310156-07  |
| 8        | Lead Rail, BLK 36"           | 5310036-08B |
| 8        | Lead Rail, BLK 42"           | 5310042-08B |
| 8        | Lead Rail, BLK 66"           | 5310066-08B |
| 8        | Lead Rail, BLK 78"           | 5310078-08B |
| 8        | Lead Rail, BLK 138"          | 5310138-08B |
| 8        | Lead Rail, BLK 156"          | 5310156-08B |
| 9        | Fabric Assy 36" - SUNBRELLA  | 5310036-09  |
| 9        | Fabric Assy 42" - SUNBRELLA  | 5310042-09  |
| 9        | Fabric Assy 66" - SUNBRELLA  | 5310066-09  |
| 9        | Fabric Assy 78" - SUNBRELLA  | 5310078-09  |
| 9        | Fabric Assy 138" - SUNBRELLA | 5310138-09  |
| 9        | Fabric Assy 156" - SUNBRELLA | 5310156-09  |
| 10       | Poly Rope Cover Housing 36"  | 5310036-10  |
| 10       | Poly Rope Cover Housing 42"  | 5310042-10  |
| 10       | Poly Rope Cover Housing 66"  | 5310066-10  |
| 10       | Poly Rope Cover Housing 78"  | 5310078-10  |
| 10       | Poly Rope Cover Housing 138" | 5310138-10  |
| 10       | Poly Rope Cover Housing 156" | 5310156-10  |
| 11       | Rubber Gasket 36"            | 5310036-11  |
| 11       | Rubber Gasket 42"            | 5310042-11  |
| 11       | Rubber Gasket 66"            | 5310066-11  |
| 11       | Rubber Gasket 78"            | 5310078-11  |

| 11 | Rubber Gasket 138"         | 5310138-11  |
|----|----------------------------|-------------|
| 11 | Rubber Gasket 156"         | 5310156-11  |
| 12 | Cover Housing 36"          | 5310036-12B |
| 12 | Cover Housing 42"          | 5310042-12B |
| 12 | Cover Housing 66"          | 5310066-12B |
| 12 | Cover Housing 78"          | 5310078-12B |
| 12 | Cover Housing 138"         | 5310138-12B |
| 12 | Cover Housing 156"         | 5310156-12B |
| 13 | Gudgeon                    | 5310006-13  |
| 14 | Bushing                    | 5310007-14  |
| 15 | Lock Plate RH              | 531R002-15  |
| 16 | Arm Assembly, RH, BLK      | 531R003-16B |
| 17 | End Cap Lead Rail, RH, BLK | 531R005-17B |
| 18 | Spring RH                  | 531R008-18  |
| 19 | Spring 30"-35" LH          | 531L030-19  |
| 19 | Spring 36"-53" LH          | 531L036-19  |
| 19 | Spring 54"+ LH             | 531L054-19  |
| 20 | Pull Strap                 | 5310009-20  |
| 21 | Pull Strap Catch           | 5310010-21B |
| 22 | XL Arm Assembly RH, BLK    | 531R011-22B |
| 23 | XL Arm Assembly LH, BLK    | 531L011-23B |
| 24 | Pull Rod/ Cane Ultra WA    | 5310012-24  |