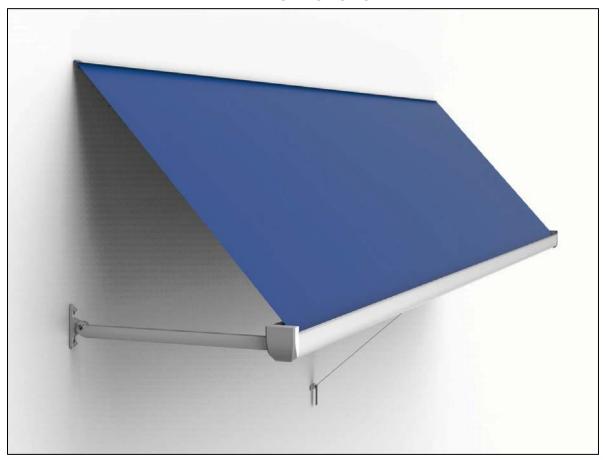

## **PRODUCT DESCRIPTION**

The ULTRASHADE window awning features very few moving parts, lightweight and easy to install, no electronic controls and full extension or retraction in a matter of seconds.