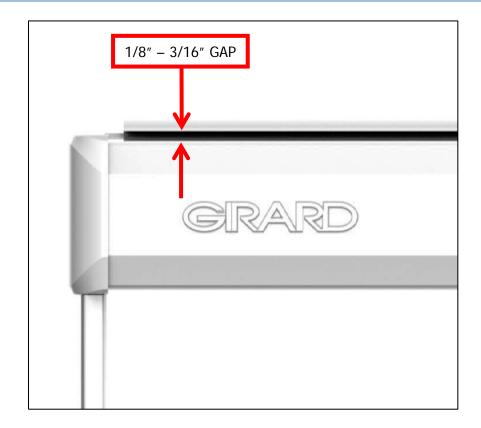

# Take care to not damage the side of the vehicle with the awning arms and not to damage the fabric as it is inserted into the awning rail.

- 6) Pull gently on the cassette and hold firmly while removing the COTTER PIN, then slowly allow the cassette to be pulled to the closed position.
- 7) Ensure an even 1/8" 3/16" Gap between the cassette and the lip of the awning rail. The holes in the fixing brackets are elongated to allow a certain amount of adjustment to achieve this.