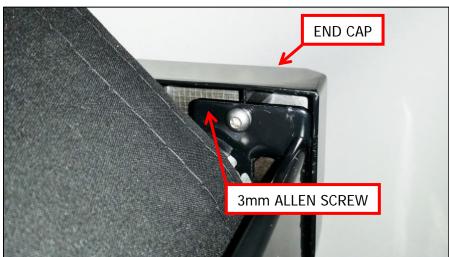

#### **INSTALLATION INSTRUCTIONS**

Before beginning to install the awning please ensure the following;

- The vehicle is parked and leveled on suitable hard standing.
- Suitable precautions have been taken to protect the vehicle from accidental damage.
- The area of the vehicle where the awning is to be installed has been prepared.
- Sufficient manpower, a minimum of 2 persons is required.
- Suitable protective clothing is worn by the persons doing the installation.
- Suitable and serviceable lifting and holding equipment should be used to avoid personal injury.
- When mounting fixtures to the vehicle be aware that the soft materials that the skin of the vehicle is made from can be torn out or "Stripped" by the over tightening of fasteners. <u>DO NOT OVER TIGHTEN FIXING BOLTS/SCREWS.</u>
- Make every effort to ensure that fasteners are mounted to the structural framework of the vehicle not just the skin.
- Any holes made in the skin of the vehicle must be sealed with silicone sealant, putty tape or similar product.
- 1) Mark a horizontal line  $4\frac{1}{2}$  5" above the window where the awning is to be installed.
- 2) Fix the Awning rail along this line with the screw holes at the bottom taking every precaution to ensure that it is exactly level and centered to the top of the window. (Use #10 X ¾" self-tapping screws)
- 3) Remove 2 X 3mm Allen Screws from BOTH END CAPS of the awning cassette (If fitted).