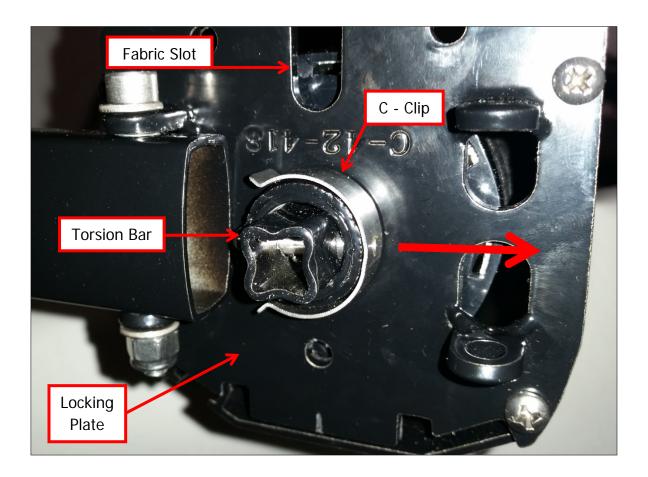

#### **REPLACING THE FABRIC**

- 1. Fully extend the awning and secure with the pull strap.
- 2. Remove the end caps.
- 3. Using a 14mm Wrench hold the square torsion bar while removing the C-clip. **DO NOT RELEASE THE TORSION BAR**. Now slowly under control allow the torsion spring to unwind by turning the wrench in a COUNTER-CLOCKWISE direction.

- 4. Pay out the fabric until the end of the fabric and the poly rope are aligned with the slot in the locking plate.
- 5. Remove any fabric screws and slide the fabric out of the roller tube and awning rail.
- 6. Insert new fabric into the roller tube and the awning rail simultaneously.

- 7. Ensure that the fabric is centered and pullled taut in the roller tube and secure in place with fabric screws.
- 8. Ensure the fabric is aligned and pulled taut in the awning rail and secure in place with fabric screws.
- 9. Using the 14mm wrench tension the torsion spring by turning it in a CLOCKWISE direction and insert the C-clip. **DO NOT RELEASE THE TORSION BAR UNTILL THE C-CLIP IS IN PLACE.** Refer to the table on the next page to determine how many turns need to be put on the spring.

NOTE; The hole in the torsion bar must be correctly aligned for the C-Clip to be inserted.

- 10. Close the awning and ensure that all of the fabric has been pulled into the cassette, and any exposed fabric is pulled taut. If this is not the case then additional tension is required on the torsion spring. Repeat steps 1, 3 and 9 but increase the number of turns indicated in step 9 as required in ½ turn increments until the awning retracts correctly.
- 11. Replace the end caps.