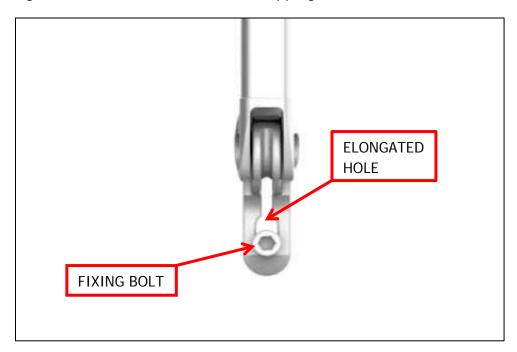

# Take care to not damage the side of the vehicle with the awning arms and not to damage the fabric as it is inserted into the awning rail.

- 6) Pull gently on the cassette and hold firmly while removing the COTTER PIN, then slowly allow the cassette to be pulled to the closed position.
- 7) Ensure an even 1/8" 3/16" Gap between the cassette and the lip of the awning rail. The holes in the fixing brackets are elongated to allow a certain amount of adjustment to achieve this.