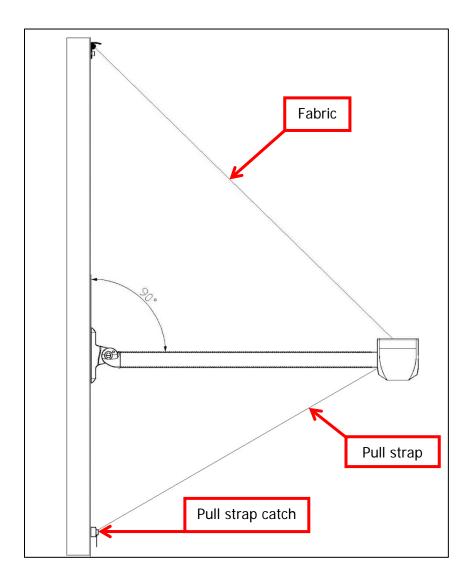

- 9) Using the PULL STRAP open the awning until the arms are at right angles to the side of the vehicle and insert the cotter pin to hold the awning in this position. If the hole for the cotter pin does not line up in this position, the awning must be held in this position by one of the installers.
- 10)Mark a plumb line from the center of the awning to plot the position of the Pull strap catch. It should be low enough that the pull strap will be taut and the arms will be held at 90 degrees to the side of the vehicle.
- 11) Fix the Pull strap catch to the side of the vehicle and place the loop of the strap on the catch.