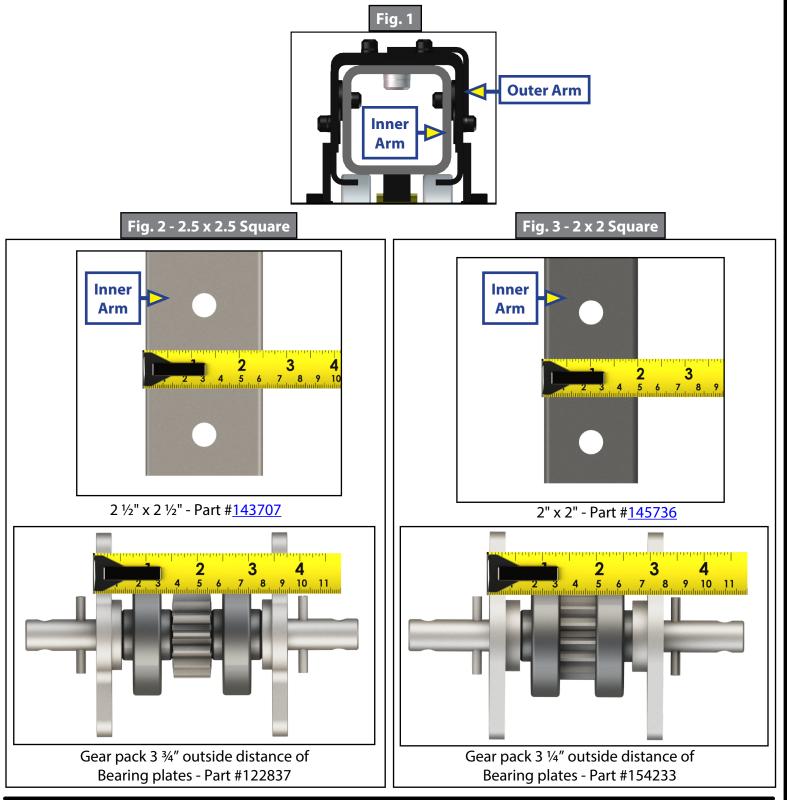

## THROUGH FRAME COMPARATIVE 2 <sup>1</sup>/<sub>2</sub>" X 2 <sup>1</sup>/<sub>2</sub>" VS. 2" X 2"

## FRAMES AND CHASSIS

**NOTE:** Tape measure is shown across the top of the inner arm of the slide-out.

As a supplier of a broad array of highly-engineered components in the recreation and transportation product markets, safety, education and customer satisfaction are our primary concerns. Should you have any questions, please do not hesitate to contact us at 432-LIPPERT (432-547-7378) or by email at <u>customerservice@lci1.com</u>. Self-help tips, technical documents, product videos and a training class schedule are available at <u>lippert.com</u> or by downloading the LippertNOW app.