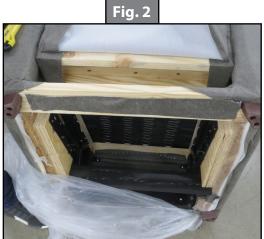

#### Seat Back Removal

- 1. Place the pushback chair on its front side with the back of the chair facing up (Fig. 1).
- **2.** Cut the vinyl along the bottom of the chair (Fig. 2) and pull the vinyl portion back.
- 3. Cut the vinyl along both sides of the inner chair back far enough to expose the wood notches on either side (Fig. 3A and Fig. 3B).