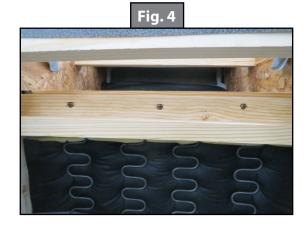

- **4.** Remove the three screws from the 1 x 1 piece of wood (Fig. 4).
- **5.** Remove damaged chair back and discard the used screws.

Rev: 09.20.18 CCD-0002212