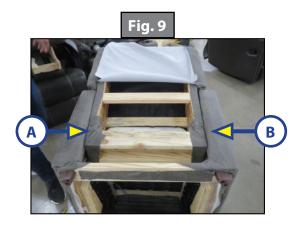

- **4.** Realign the vinyl along the sides of the chair. Staple the vinyl to the chair back along the sides (Fig. 9A and Fig. 9B).
- **5.** Realign the vinyl on the bottom of the chair back and staple (Fig. 10A).