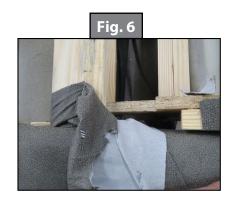

# **Seat Back Replacement**

1. Insert the new chair back by aligning the chair back notches with the base of the chair (Fig. 5 and Fig. 6).

- **2.** Slide the chair back into the base (Fig. 7).
- 3. Using (3)  $\#8 10 \times 1$  screws fasten the new chair back onto the chair base (Fig. 8).