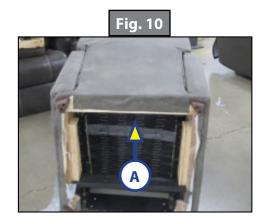

- **4.** Realign the vinyl along the sides of the chair. Staple the vinyl to the chair back along the sides (Fig. 9A and Fig. 9B).
- **5.** Realign the vinyl on the bottom of the chair back and staple (Fig. 10A).