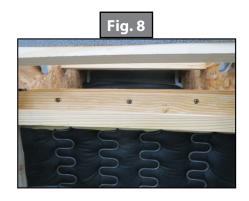

# **Seat Back Replacement**

1. Insert the new chair back by aligning the chair back notches with the base of the chair (Fig. 5 and Fig. 6).

- **2.** Slide the chair back into the base (Fig. 7).
- 3. Using (3)  $\#8 10 \times 1$  screws fasten the new chair back onto the chair base (Fig. 8).