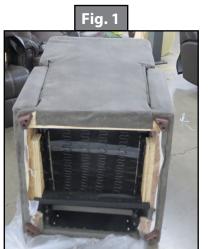

#### Seat Back Removal

- 1. Place the pushback chair on its front side with the back of the chair facing up (Fig. 1).
- **2.** Cut the vinyl along the bottom of the chair (Fig. 2) and pull the vinyl portion back.
- 3. Cut the vinyl along both sides of the inner chair back far enough to expose the wood notches on either side (Fig. 3A and Fig. 3B).