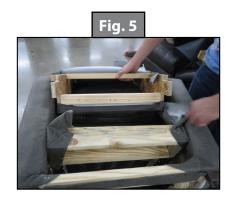

# **Seat Back Replacement**

1. Insert the new chair back by aligning the chair back notches with the base of the chair (Fig. 5 and Fig. 6).

- **2.** Slide the chair back into the base (Fig. 7).
- 3. Using (3)  $\#8 10 \times 1$  screws fasten the new chair back onto the chair base (Fig. 8).