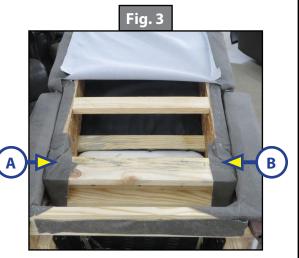

#### Seat Back Removal

- 1. Place the pushback chair on its front side with the back of the chair facing up (Fig. 1).
- **2.** Cut the vinyl along the bottom of the chair (Fig. 2) and pull the vinyl portion back.
- 3. Cut the vinyl along both sides of the inner chair back far enough to expose the wood notches on either side (Fig. 3A and Fig. 3B).