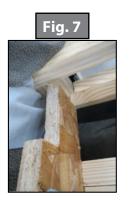

# **Seat Back Replacement**

1. Insert the new chair back by aligning the chair back notches with the base of the chair (Fig. 5 and Fig. 6).

- **2.** Slide the chair back into the base (Fig. 7).
- 3. Using (3)  $\#8 10 \times 1$  screws fasten the new chair back onto the chair base (Fig. 8).