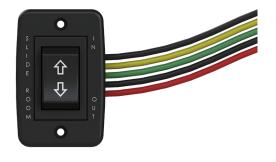

## SLIDE-OUTS

Fig. 1.2 Old Slide-out Switch Kit - Part #173628

Fig. 1.3 Old Slide-out Switch Kit Color Coding

Fig. 2.1 New Slide-out Switch KitBlack - Part #117460White - Part #117461