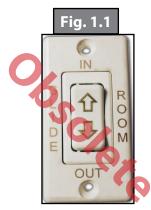

## SLIDE-OUTS

Fig. 1.2 Old Slide-out Switch Kit - Part #173628

Fig. 1.3 Old Slide-out Switch Kit Color Coding

Fig. 2.1 New Slide-out Switch KitBlack - Part #117460White - Part #117461