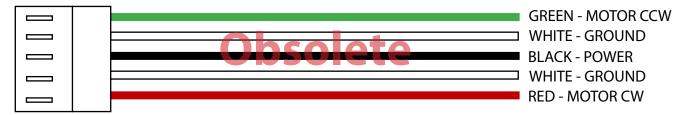

## SLIDE-OUTS

Fig. 1.2 Old Slide-out Switch Kit - Part #173628

Fig. 1.3 Old Slide-out Switch Kit Color Coding

Fig. 2.1 New Slide-out Switch KitBlack - Part #117460White - Part #117461