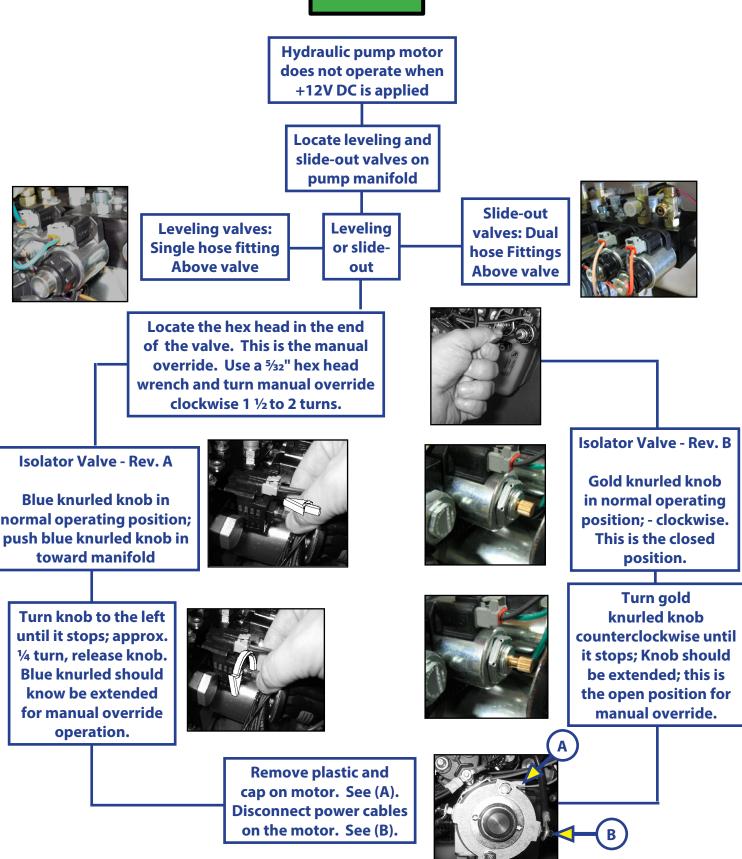

## MANUAL OVERRIDE FOR LCI UNI-DIRECTIONAL HYDRAULIC LEVELING AND SLIDE-OUTS

## **HYDRAULICS**





## MANUAL OVERRIDE FOR LCI UNI-DIRECTIONAL HYDRAULIC LEVELING AND SLIDE-OUTS

**HYDRAULICS** 



As a supplier of components to the RV industry, safety, education and customer satisfaction are our primary concerns. Should you have any questions, please do not hesitate to contact us at (574) 537-8900 or by email at <a href="mailto:customerservice@lci1.com">customerservice@lci1.com</a>. Self-help tips, technical documents, product videos and a training class schedule are available at <a href="mailto:lci1.com">lci1.com</a> or by downloading the MyLCI app.