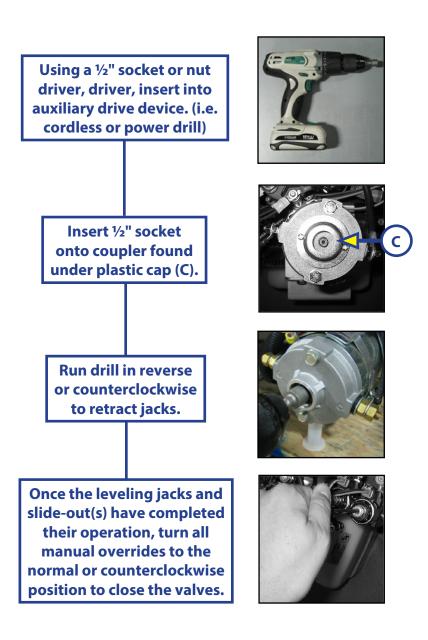

## MANUAL OVERRIDE FOR LCI UNI-DIRECTIONAL HYDRAULIC LEVELING AND SLIDE-OUTS

## **HYDRAULICS**





## MANUAL OVERRIDE FOR LCI UNI-DIRECTIONAL HYDRAULIC LEVELING AND SLIDE-OUTS

**HYDRAULICS** 



As a supplier of components to the RV industry, safety, education and customer satisfaction are our primary concerns. Should you have any questions, please do not hesitate to contact us at (574) 537-8900 or by email at <a href="mailto:customerservice@lci1.com">customerservice@lci1.com</a>. Self-help tips, technical documents, product videos and a training class schedule are available at <a href="mailto:lci1.com">lci1.com</a> or by downloading the MyLCI app.