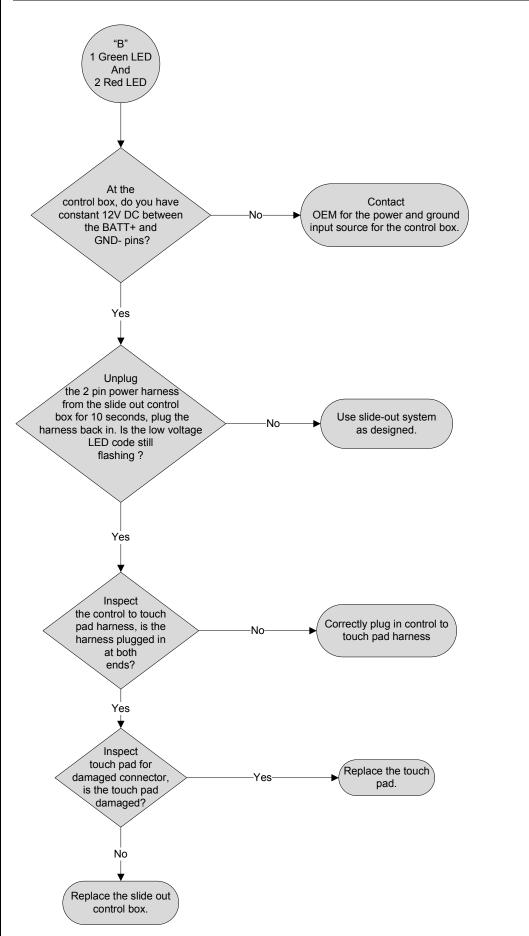

## Introduction

| Wiring diagram                                           | 2  |
|----------------------------------------------------------|----|
| Slide out room will not move when wall switch is pressed | 3  |
| Possible room obstruction troubleshooting                | 4  |
| "A" 1 green LED and 1 red LED flashing on control box    | 5  |
| "B" 1 green LED and 2 red LED flashing on control box    | 6  |
| "C" 1 green LED and 4 red LED flashing on control box    | 7  |
| "D" 2 green LED and 4 red LED flashing on control box    | 8  |
| "E" 1 green LED and 6 red LED flashing on control box    | 9  |
| Additional reference documents                           | 10 |