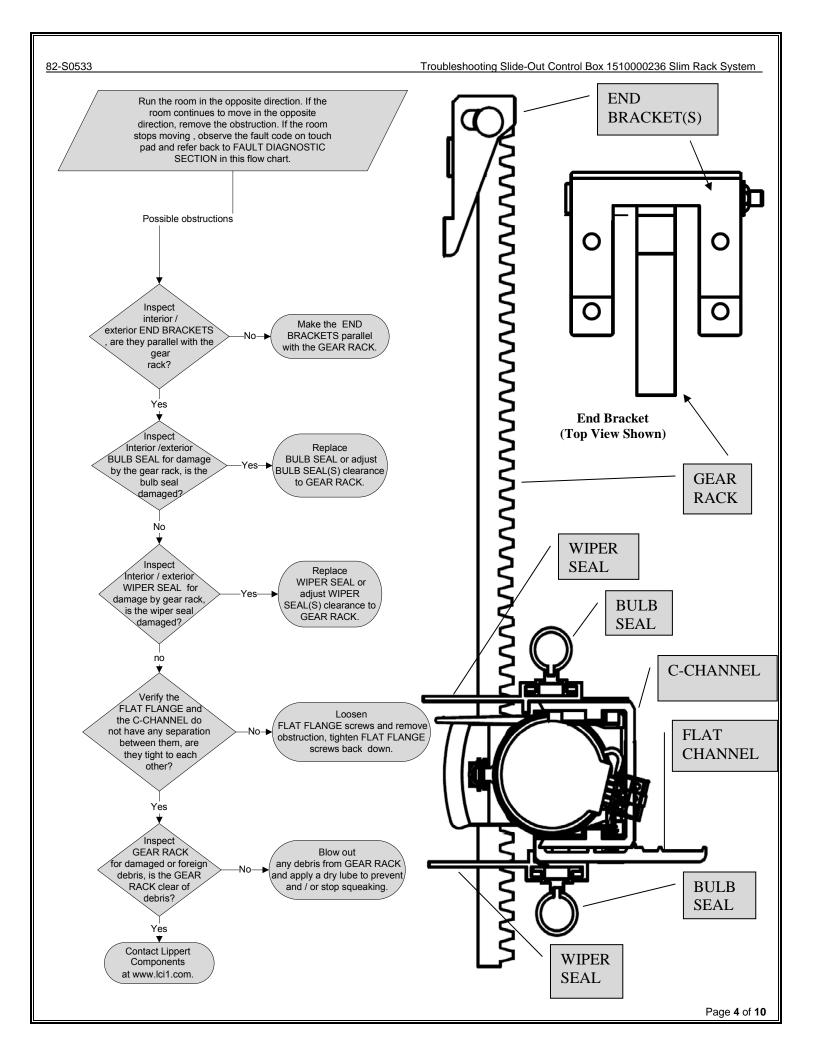

## Introduction

| Wiring diagram                                           | 2  |
|----------------------------------------------------------|----|
| Slide out room will not move when wall switch is pressed | 3  |
| Possible room obstruction troubleshooting                | 4  |
| "A" 1 green LED and 1 red LED flashing on control box    | 5  |
| "B" 1 green LED and 2 red LED flashing on control box    | 6  |
| "C" 1 green LED and 4 red LED flashing on control box    | 7  |
| "D" 2 green LED and 4 red LED flashing on control box    | 8  |
| "E" 1 green LED and 6 red LED flashing on control box    | 9  |
| Additional reference documents                           | 10 |