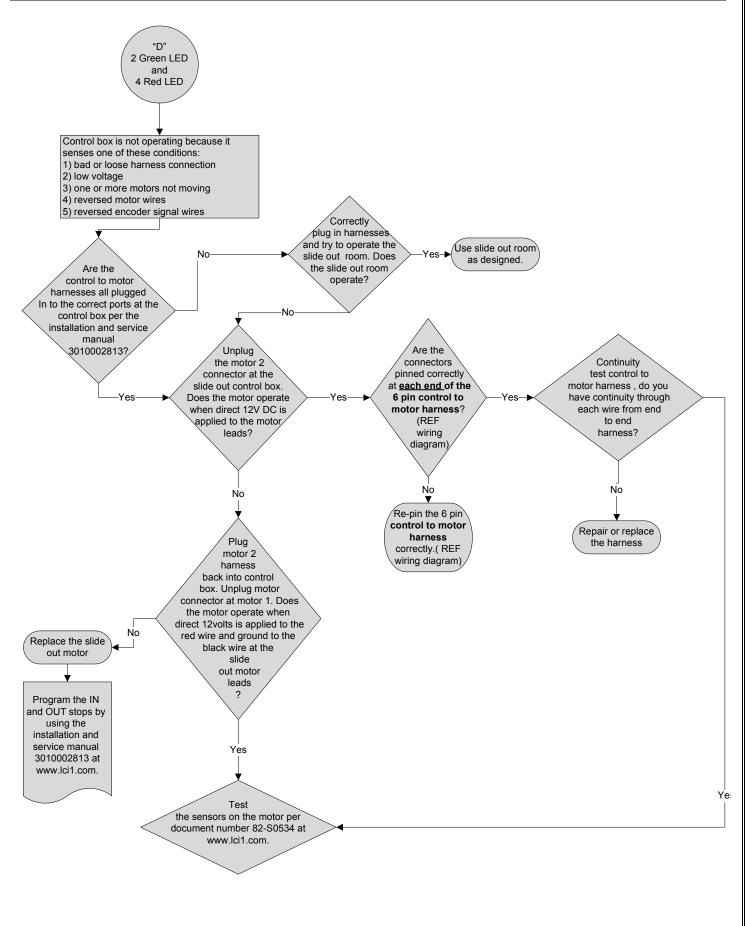

## Introduction

| Wiring diagram                                           | 2  |
|----------------------------------------------------------|----|
| Slide out room will not move when wall switch is pressed | 3  |
| Possible room obstruction troubleshooting                | 4  |
| "A" 1 green LED and 1 red LED flashing on control box    | 5  |
| "B" 1 green LED and 2 red LED flashing on control box    | 6  |
| "C" 1 green LED and 4 red LED flashing on control box    | 7  |
| "D" 2 green LED and 4 red LED flashing on control box    | 8  |
| "E" 1 green LED and 6 red LED flashing on control box    | 9  |
| Additional reference documents                           | 10 |