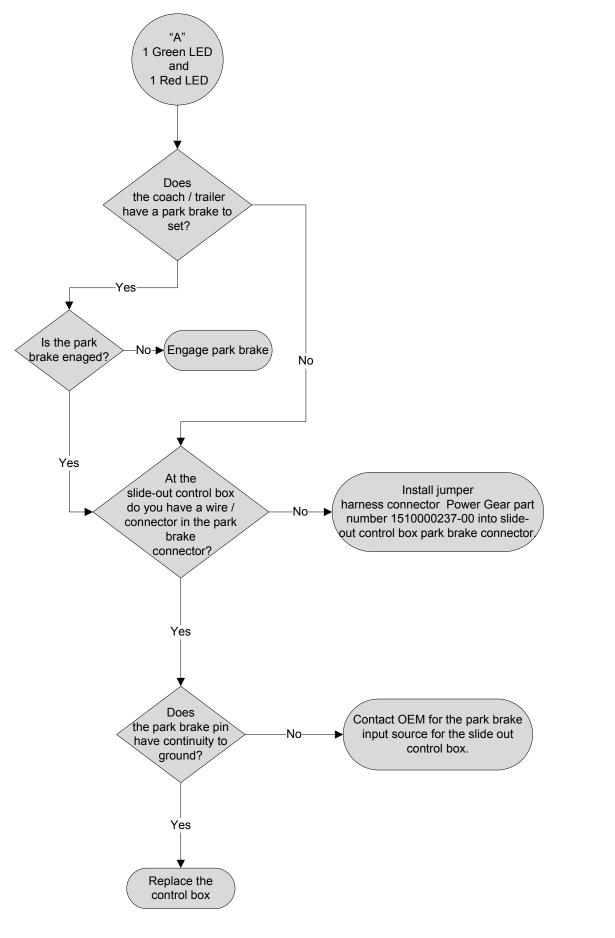

## Introduction

| Wiring diagram                                           | 2  |
|----------------------------------------------------------|----|
| Slide out room will not move when wall switch is pressed | 3  |
| Possible room obstruction troubleshooting                | 4  |
| "A" 1 green LED and 1 red LED flashing on control box    | 5  |
| "B" 1 green LED and 2 red LED flashing on control box    | 6  |
| "C" 1 green LED and 4 red LED flashing on control box    | 7  |
| "D" 2 green LED and 4 red LED flashing on control box    | 8  |
| "E" 1 green LED and 6 red LED flashing on control box    | 9  |
| Additional reference documents                           | 10 |