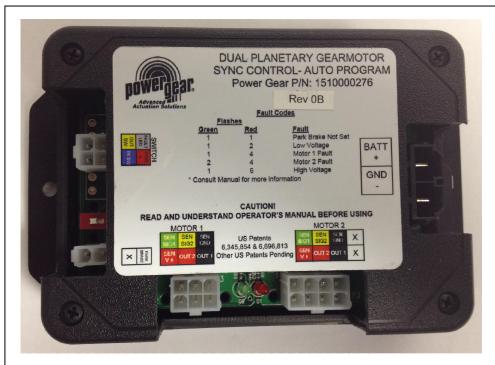

## Troubleshooting Control Box 1510000236 or 1510000276 For In-Wall Slim Rack Systems

© Copyright Power Gear Issued: July 2014

#82-S0533, Rev. OD

Read, understand and follow all instructions in Installation and Service Manual 3010002813 before starting. This troubleshooting is for the In-Wall Slim Rack Auto-Program Slide-Out System with control box part number 1510000236 or 1510000276