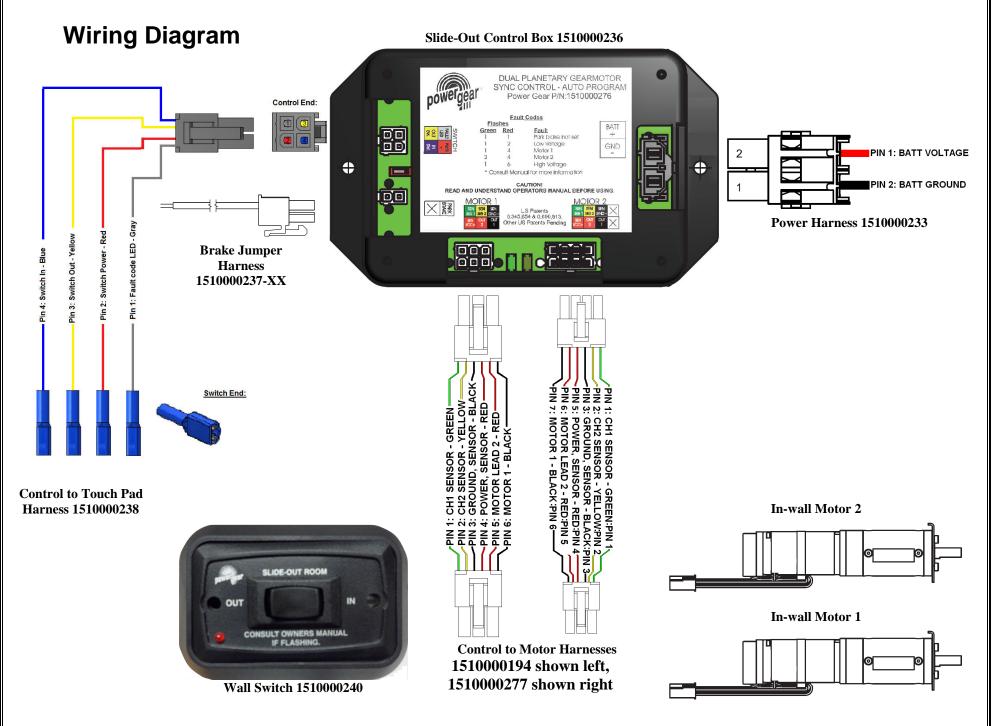

## Introduction

| Wiring diagram                                           | 2  |
|----------------------------------------------------------|----|
| Slide out room will not move when wall switch is pressed | 3  |
| Possible room obstruction troubleshooting                | 4  |
| "A" 1 green LED and 1 red LED flashing on control box    | 5  |
| "B" 1 green LED and 2 red LED flashing on control box    | 6  |
| "C" 1 green LED and 4 red LED flashing on control box    | 7  |
| "D" 2 green LED and 4 red LED flashing on control box    | 8  |
| "E" 1 green LED and 6 red LED flashing on control box    | 9  |
| Additional reference documents                           | 10 |