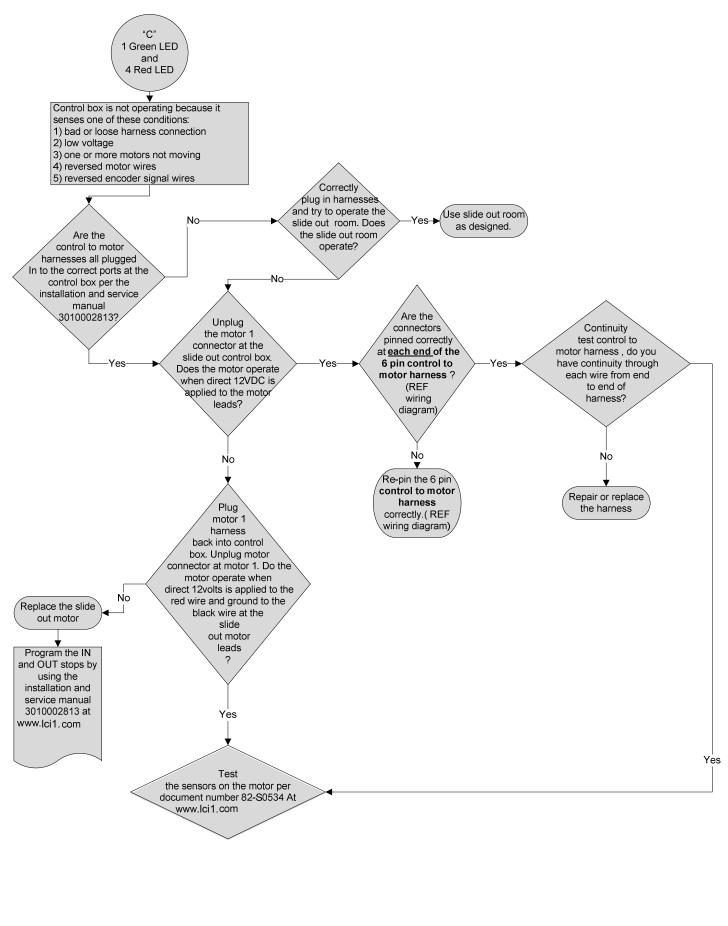

## Introduction

| Wiring diagram                                           | 2  |
|----------------------------------------------------------|----|
| Slide out room will not move when wall switch is pressed | 3  |
| Possible room obstruction troubleshooting                | 4  |
| "A" 1 green LED and 1 red LED flashing on control box    | 5  |
| "B" 1 green LED and 2 red LED flashing on control box    | 6  |
| "C" 1 green LED and 4 red LED flashing on control box    | 7  |
| "D" 2 green LED and 4 red LED flashing on control box    | 8  |
| "E" 1 green LED and 6 red LED flashing on control box    | 9  |
| Additional reference documents                           | 10 |