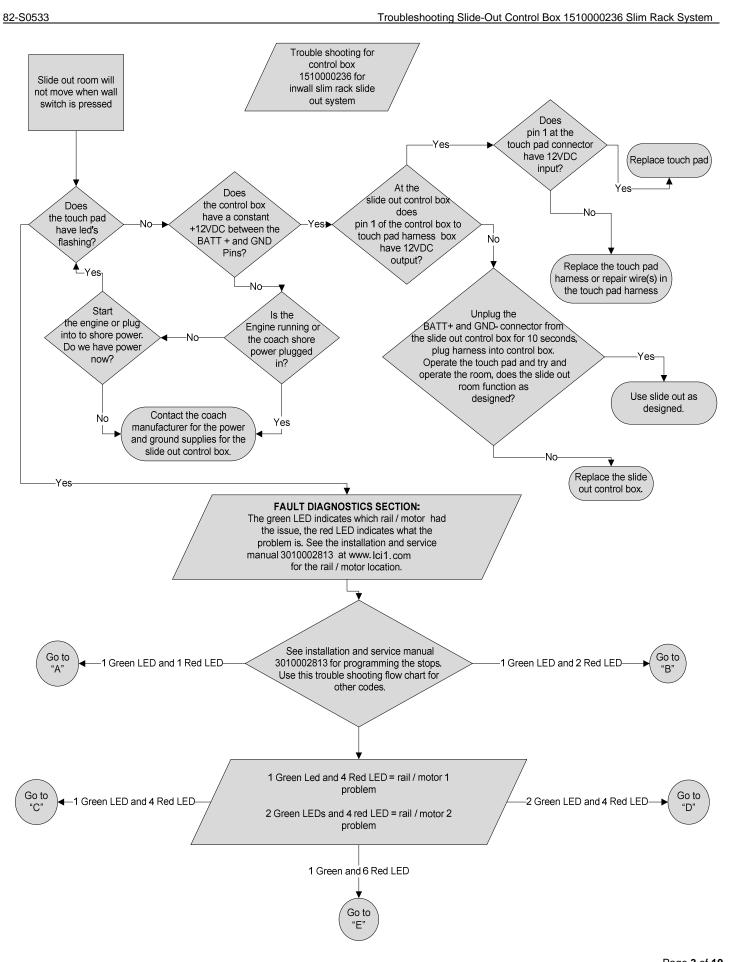

## Introduction

| Wiring diagram                                           | 2  |
|----------------------------------------------------------|----|
| Slide out room will not move when wall switch is pressed | 3  |
| Possible room obstruction troubleshooting                | 4  |
| "A" 1 green LED and 1 red LED flashing on control box    | 5  |
| "B" 1 green LED and 2 red LED flashing on control box    | 6  |
| "C" 1 green LED and 4 red LED flashing on control box    | 7  |
| "D" 2 green LED and 4 red LED flashing on control box    | 8  |
| "E" 1 green LED and 6 red LED flashing on control box    | 9  |
| Additional reference documents                           | 10 |