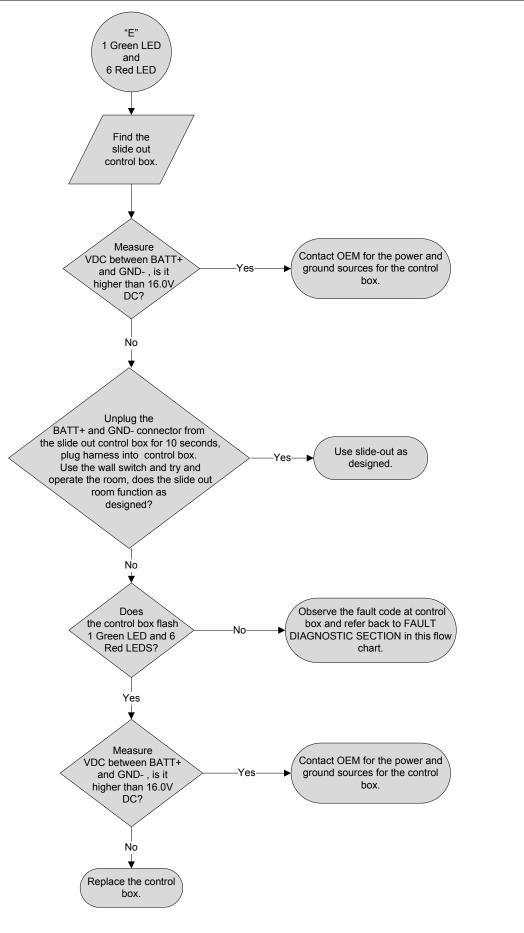

## Introduction

| Wiring diagram                                           | 2  |
|----------------------------------------------------------|----|
| Slide out room will not move when wall switch is pressed | 3  |
| Possible room obstruction troubleshooting                | 4  |
| "A" 1 green LED and 1 red LED flashing on control box    | 5  |
| "B" 1 green LED and 2 red LED flashing on control box    | 6  |
| "C" 1 green LED and 4 red LED flashing on control box    | 7  |
| "D" 2 green LED and 4 red LED flashing on control box    | 8  |
| "E" 1 green LED and 6 red LED flashing on control box    | 9  |
| Additional reference documents                           | 10 |